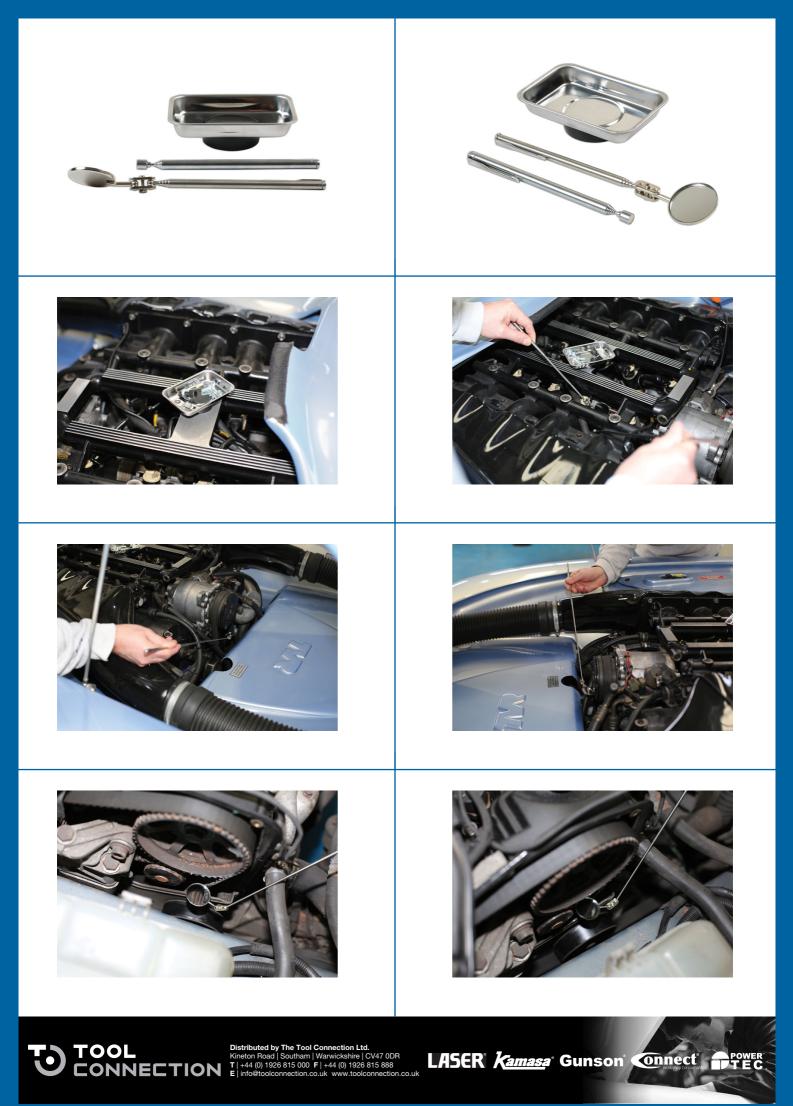

## Inspection Tool Set & Tool Tray 3pc

An indispensable set for the home or workshop, the pick-up tool and mirror have pocket clips and close to a compact size for easy storage, whilst the magnetic tool tray holds parts and fixings securely. The magnetic pick-up tool extends to a reach of 630mm, ideal for retrieving lost fixings from hard-to-reach areas and the mirror has a 500mm reach and an adjustable angle head for easy viewing.

## **Additional Information**

- Set contents: magnetic pick-up tool, inspection mirror & magnetic parts tray: 64mm x 93mm. & pocket clip.
- Magnetic pick-up tool has a lifting capacity up to 1.5lbs/675g, 630mm telescopic reach & pocket clip.
- 32mm diameter inspection mirror.
- Telescopic: pick-up tool 630mm reach, mirror 500mm reach.
- Ideal for electricians, garages, engineering workshops and for attaching to tool boxes or vehicle ramps. Useful set for maintenance & close inspection work in poor access areas.