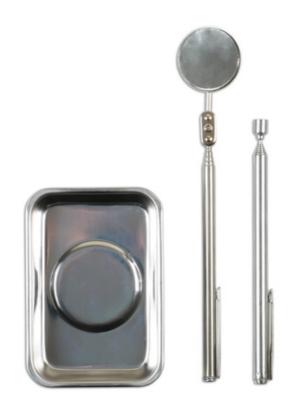

## Inspection Tool Set & Tool Tray 3pc

An indispensable set for the home or workshop, the pick-up tool and mirror have pocket clips and close to a compact size for easy storage, whilst the magnetic tool tray holds parts and fixings securely. The magnetic pick-up tool extends to a reach of 630mm, ideal for retrieving lost fixings from hard-to-reach areas and the mirror has a 500mm reach and an adjustable angle head for easy viewing.

## **Additional Information**

- Set contents: magnetic pick-up tool, inspection mirror & magnetic parts tray: 64mm x 93mm. & pocket clip.
- Magnetic pick-up tool has a lifting capacity up to 1.5lbs/675g, 630mm telescopic reach & pocket clip.
- 32mm diameter inspection mirror.
- Telescopic: pick-up tool 630mm reach, mirror 500mm reach.
- Ideal for electricians, garages, engineering workshops and for attaching to tool boxes or vehicle ramps. Useful set for maintenance & close inspection work in poor access areas.